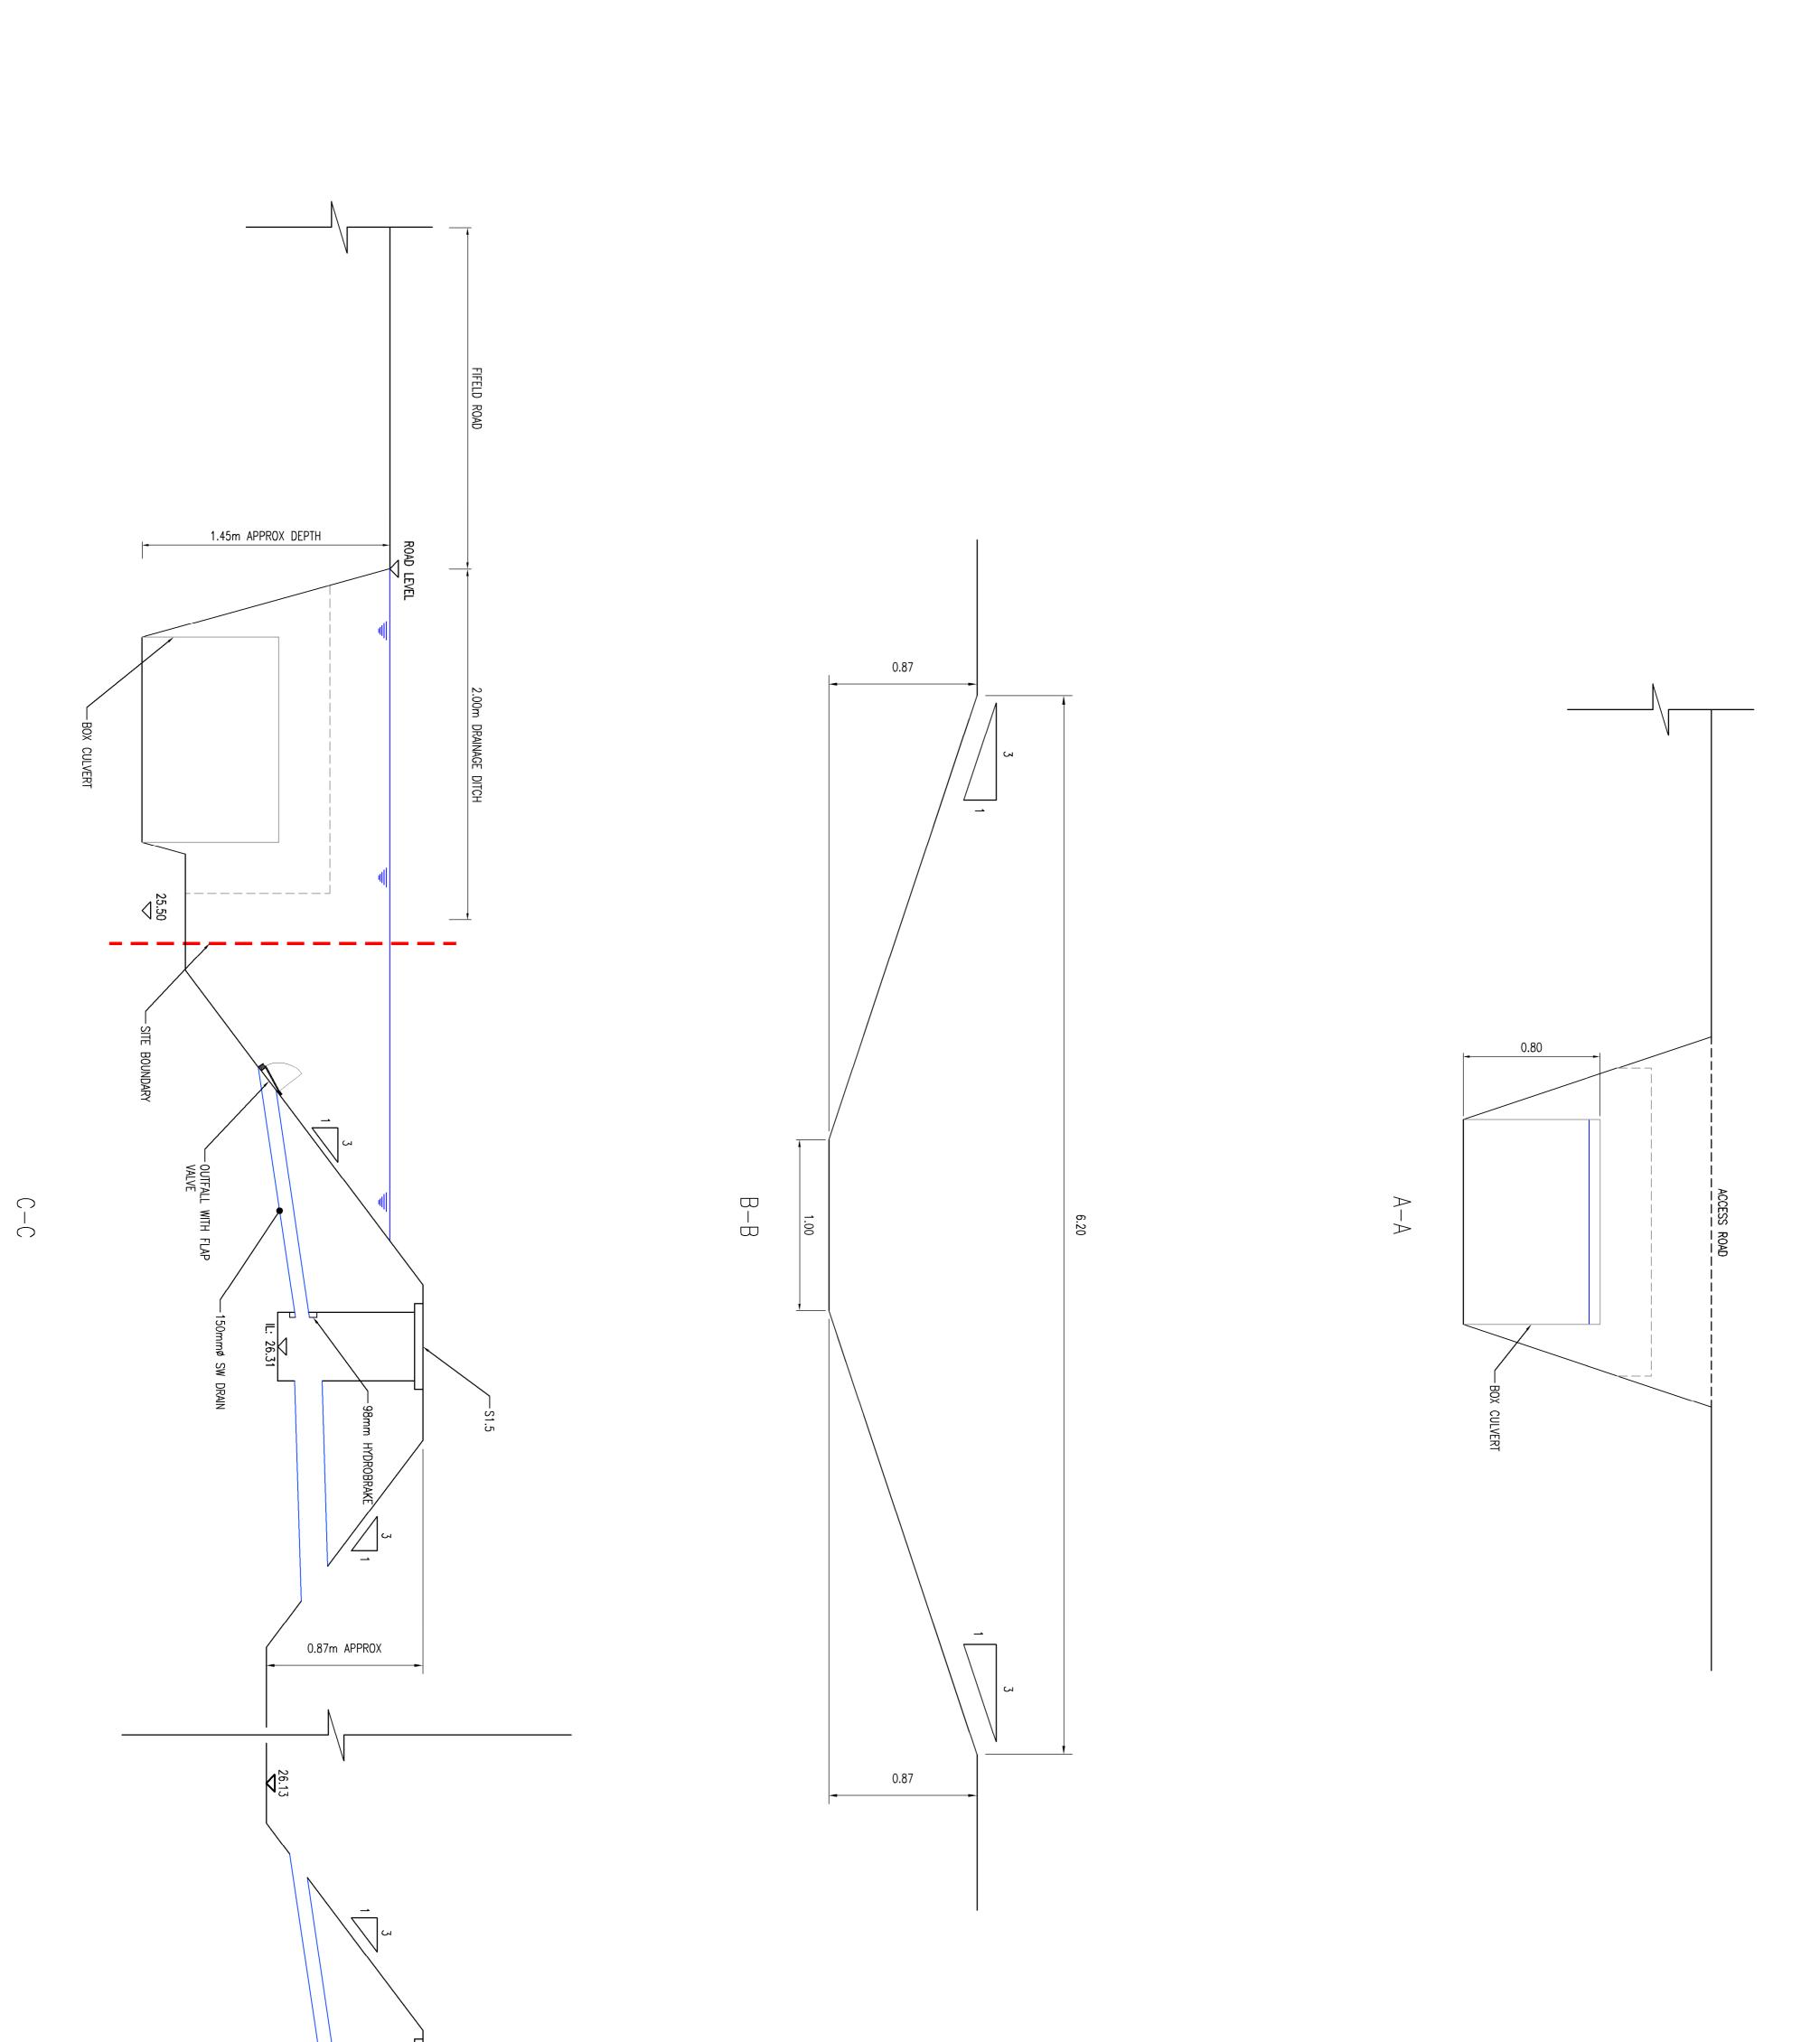

| © WSF        | DRAWING NO: 9443-D.             | PROJECT NO:<br>70039443 | SCALE @ A1:<br>1:20 | PROPOSED (DRAINAC                           | ROUECT                             | ARCHITECT: | CLIENT:<br>WATER |                                                                                                                        | DRAWING STATUS:<br>S2 - FOR I | REV DATE BY DESCRIPTION | P01 09/11/2017 CT FIRST ISSUE |  |
|--------------|---------------------------------|-------------------------|---------------------|---------------------------------------------|------------------------------------|------------|------------------|------------------------------------------------------------------------------------------------------------------------|-------------------------------|-------------------------|-------------------------------|--|
| © WSP UK Ltd | <sup>NIG NO:</sup><br>9443-D-02 | 0039443                 | 1:20                | PROPOSED SURFACE WATER<br>DRAINAGE SECTIONS | PROJECT:<br>PHEONIX GYMNASIUM CLUB | TECT:      | WATER OAKLEY LTD | Mountbatten House, Basing View, Basingstoke, RG21 4HJ, UK<br>T+ 44 (0) 1256 318 800, F+ 44 (0) 1256 318 700<br>wsp.com | S2                            | BY                      | CT                            |  |
|              | P01                             | November 17             | ed:<br>MHW          |                                             |                                    |            |                  | 4HJ, UK<br>0                                                                                                           |                               | CHK APP                 | R2 MFM                        |  |