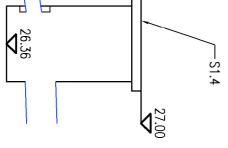

| © WSF        | DRAWING NO: 9443-D.             | PROJECT NO:<br>70039443 | SCALE @ A1:<br>1:20 | PROPOSED (DRAINAC                           | ROUECT                             | ARCHITECT: | CLIENT:<br>WATER |                                                                                                                        | DRAWING STATUS:<br>S2 - FOR I | REV DATE BY DESCRIPTION | P01 09/11/2017 CT FIRST ISSUE |  |
|--------------|---------------------------------|-------------------------|---------------------|---------------------------------------------|------------------------------------|------------|------------------|------------------------------------------------------------------------------------------------------------------------|-------------------------------|-------------------------|-------------------------------|--|
| © WSP UK Ltd | <sup>NIG NO:</sup><br>9443-D-02 | 0039443                 | 1:20                | PROPOSED SURFACE WATER<br>DRAINAGE SECTIONS | PROJECT:<br>PHEONIX GYMNASIUM CLUB | TECT:      | WATER OAKLEY LTD | Mountbatten House, Basing View, Basingstoke, RG21 4HJ, UK<br>T+ 44 (0) 1256 318 800, F+ 44 (0) 1256 318 700<br>wsp.com | S2                            | BY                      | CT                            |  |
|              | P01                             | November 17             | ed:<br>MHW          |                                             |                                    |            |                  | 4HJ, UK<br>0                                                                                                           |                               | CHK APP                 | R2 MFM                        |  |